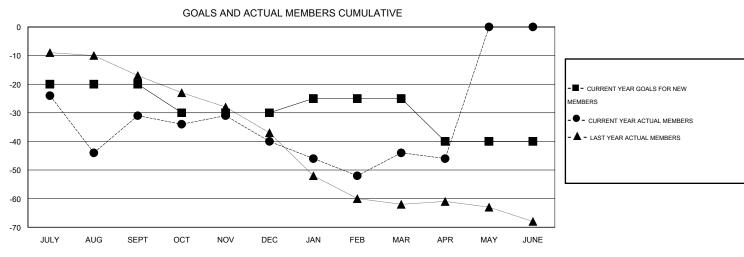

## **LOCATION PENNSYLVANIA**

| GMT CA I |
|----------|
|----------|

|               |                  | Clubs               |                            |                             | Members               |                    |                            |                              |                             |  |
|---------------|------------------|---------------------|----------------------------|-----------------------------|-----------------------|--------------------|----------------------------|------------------------------|-----------------------------|--|
|               | RESU             | LTS FOR 2013-2014   |                            |                             | RESULTS FOR 2013-2014 |                    |                            |                              |                             |  |
| QUARTER       | NEW CLUB<br>GOAL | ACTUAL NEW<br>CLUBS | ACTUAL<br>DROPPED<br>CLUBS | ACTUAL NET<br>GAIN/<br>LOSS | QUARTER               | NEW MEMBER<br>GOAL | ACTUAL TOTAL MEMBERS ADDED | ACTUAL<br>DROPPED<br>MEMBERS | ACTUAL NET<br>GAIN/<br>LOSS |  |
| JULY/AUG/SEPT | 0                | 0                   | 1                          | -1                          | JULY/AUG/SEPT         | -20                | 49                         | 80                           | -31                         |  |
| OCT/NOV/DEC   | 0                | 0                   | 0                          | 0                           | OCT/NOV/DEC           | -10                | 30                         | 39                           | -9                          |  |
| JAN/FEB/MAR   | 1                | 0                   | 0                          | 0                           | JAN/FEB/MAR           | 5                  | 36                         | 40                           | -4                          |  |
| APR/MAY/JUNE  | 0                | 0                   | 0                          | 0                           | APR/MAY/JUNE          | -15                | 8                          | 10                           | -2                          |  |